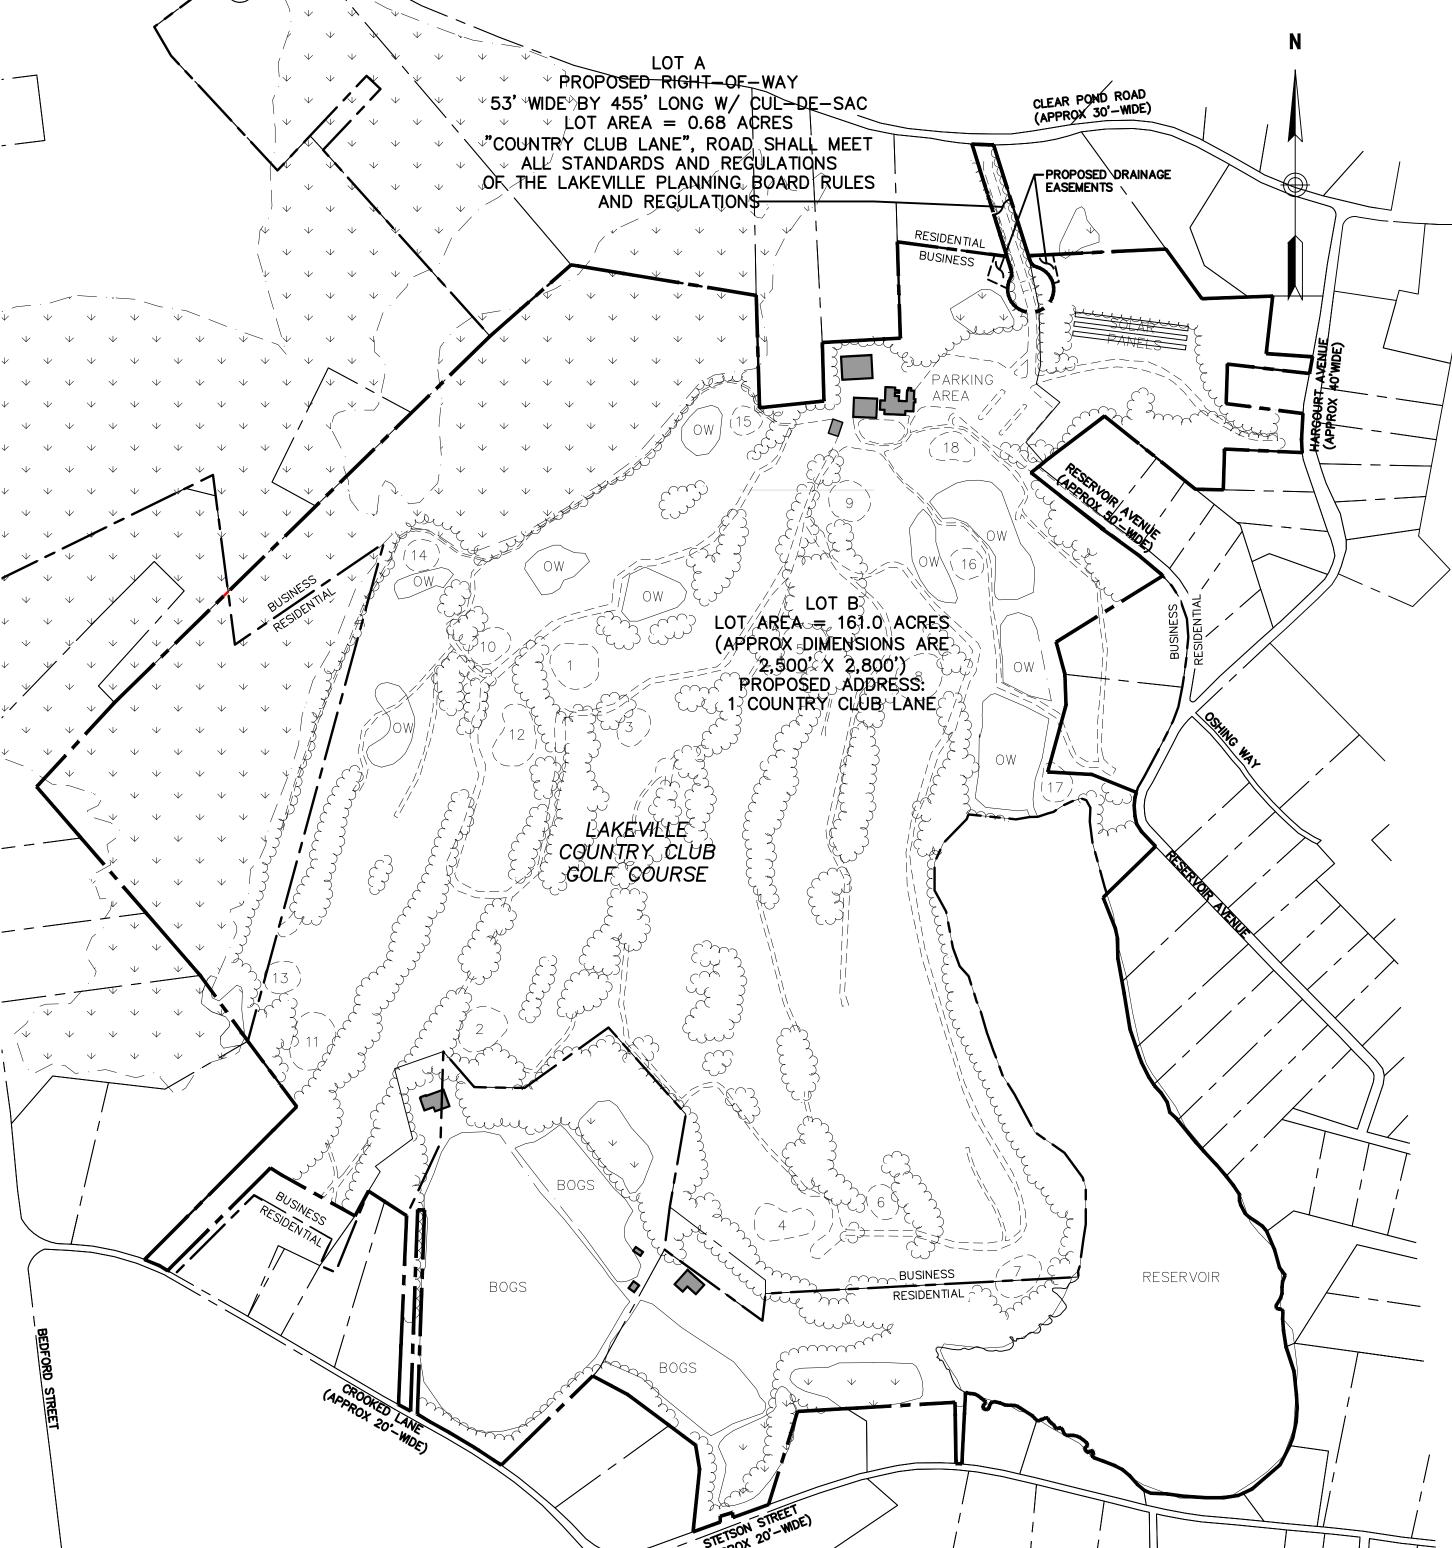

#### **ZONING**

THE SITE IS PRIMARILY LOCATED WITHIN THE BUSINESS ZONING DISTRICT, EXCEPT FOR A PORTION OF LAND AT THE SOUTH END OF THE LOTS, WHICH IS IN THE RESIDENTIAL ZONING DISTRICT. THIS PRELIMINARY PLAN IS PROVIDED TO INITIATE THE PERMITTING PROCESS OF THE SUBJECT PARCELS UNDER THE TOWN OF LAKEVILLE DEVELOPMENT OPPORTUNITIES (DO) ZONING DISTRICT, SECTION 7.9 OF THE BYLAW. THIS PRELIMINARY PLAN WILL BE FOLLOWED BY A DEFINITIVE SUBDIVISION PLAN FOR THE LOTS AND SUBSEQUENT SITE PLANS IN ACCORDANCE WITH THE LAKEVILLE ZONING BYLAW, THE LAKEVILLE PLANNING BOARD RULES AND REGULATIONS AND MASSACHUSETTS GENERAL LAWS.

#### **NOTES**

- THE PURPOSE OF THIS SUBDIVISION IS TO MERGE LOTS 059\_001\_050, 059\_001\_050-01, 059\_001\_050-02, 059\_001\_050-03, 059\_001\_004/004E, AND 059\_001\_004B AND CREATE TWO LOTS; LOT A AND LOT B. LOT A SHALL SERVE AS RIGHT-OF-WAY AND LOT B WILL BE THE SUBJECT OF SUBSEQUENT SITE PLANS UNDER THE DEVELOPMENT OPPORTUNITY (DO) DEVELOPMENT PROJECT WITH PROPOSED USES CONSISTENT WITH SECTION 7.9.2 OF THE LAKEVILLE ZONING BYLAW.
- 2. IN A GENERAL MANNER, WATER FOR THE PROPOSED DEVELOPMENT ON LOT B WILL BE SERVED BY PRIVATE WELLS, MEETING ALL LOCAL, STATE AND FEDERAL REGULATIONS. THE EXACT LOCATION AND SPECIFICATIONS OF THE PROPOSED WELL(S) SHALL BE DEPICTED ON SUBSEQUENT SITE
- IN A GENERAL MANNER, SEWAGE DISPOSAL FOR THE PROPOSED DEVELOPMENT ON LOT B WILL BE PROVIDED BY AN ONSITE TREATMENT AND DISPOSAL SYSTEM. THE EXACT LOCATION AND SPECIFICATIONS OF THE ONSITE SEWAGE AND DISPOSAL SYSTEM SHALL BE DEPICTED ON SUBSEQUENT SITE PLANS.
- IN A GENERAL MANNER, THE EXISTING TOPOGRAPHY OF THE SITE IS SUCH THAT THE CENTER OF SUBJECT LAND IS ELEVATED AND THE EAST AND WEST PORTIONS OF THE SITE ARE LOWER, FORMING A "CROWN". THE PROPOSED DEVELOPMENT WILL ALTER THE TOPOGRAPHY BUT, GENERALLY, WILL MAINTAIN THE SAME SHAPE TO MIMIC EXISTING WATERSHED AREAS.