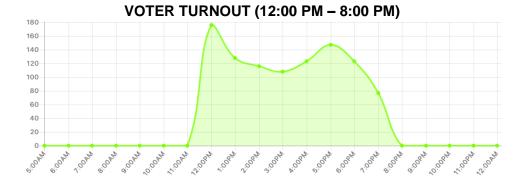

The polls were declared open at 12:00 PM and closed at 8:00 PM in accordance with the Warrant. There were **998 ballots cast**, including 13 absentees and 12 early ballots. Precinct One had 322 ballots, Precinct Two had 377 ballots and Precinct Three had 299 ballots. Preliminary totals were announced, then all ballots were checked for write-ins and there were 2 ballots that had to be hand counted. The final results are as follows: